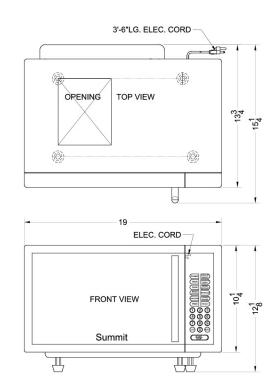

### 15.13" x 23.38" x 13.75" (H x W x D)

Built-in microwave oven for enclosed installation

### **OTR24 Specifications:**

| Overview                       |                      |
|--------------------------------|----------------------|
| Height of Cabinet              | 15.13" (38 cm)       |
| Width                          | 23.38" (59 cm)       |
| Depth                          | 13.75" (35 cm)       |
| Depth with Handle              | 15.25" (39 cm)       |
| Capacity                       | 0.9 cu.ft. (25 L)    |
| Cabinet                        | Stainless Steel      |
| US Electrical Safety           | UL                   |
| Canadian Electrical Safety     | ULC                  |
| Amps                           | 12.0                 |
| Voltage/Frequency              | 115 V AC/60 Hz       |
| Weight                         | 33.0 lbs. (15 kg)    |
| Shipping Weight                | 35.0 lbs. (16 kg)    |
| Estimated Time to Ship         | Next day<br>shipping |
| Parts & Labor Warranty         | 90 Days              |
| Microwave                      |                      |
| Wattage                        | 900.0                |
| Controls                       | Digital              |
| Digital Display                | Yes                  |
| Turntable Diameter             | 10.5" (27 cm)        |
| Specialized Cooking<br>Buttons | Yes                  |
| Interior Height                | 8.0" (20 cm)         |
| Interior Width                 | 12.0" (30 cm)        |
| Interior Depth                 | 11.25" (29 cm)       |